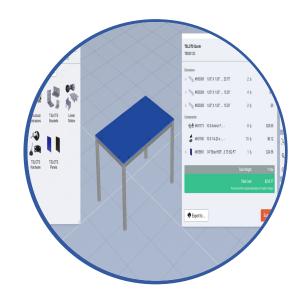

#### **TBUILD™ DESIGN SOFTWARE**

TSLOTS new design software is an intuitive, easy-to-use, web-based tool that allows you to seamlessly create your design.

(303) 232-1516 social@tmmi.com